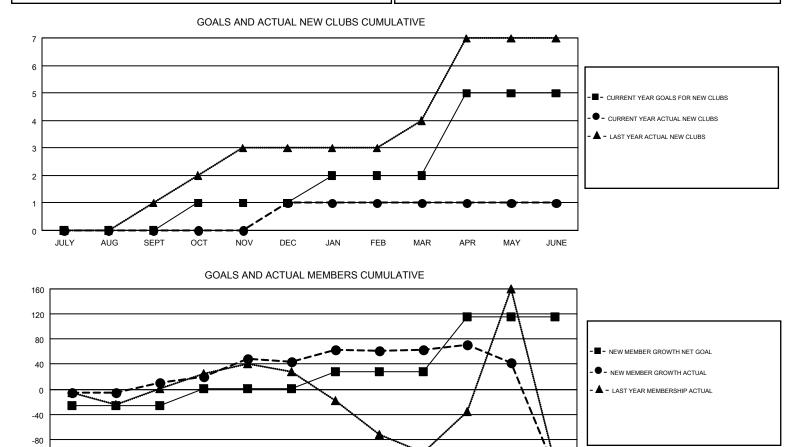

### GMT CA 4

| Clubs                 |               |           |               | Members               |                                                                |                                                              |                                                    |
|-----------------------|---------------|-----------|---------------|-----------------------|----------------------------------------------------------------|--------------------------------------------------------------|----------------------------------------------------|
| RESULTS FOR 2016-2017 |               |           |               | RESULTS FOR 2016-2017 |                                                                |                                                              |                                                    |
| QUARTER               | NEW CLUB GOAL | NEW CLUBS | DROPPED CLUBS | QUARTER               | NEW MEMBER GROWTH<br>NET GOAL (not reinstated<br>or transfers) | NEW MEMBER<br>GROWTH ACTUAL (not<br>reinstated or transfers) | DROPPED<br>MEMBERS ACTUAL<br>(including transfers) |
| JULY/AUG/SEPT         | 0             | 0         | 2             | JULY/AUG/SEPT         | -26                                                            | 85                                                           | 74                                                 |
| OCT/NOV/DEC           | 1             | 1         | 0             | OCT/NOV/DEC           | 27                                                             | 161                                                          | 128                                                |
| JAN/FEB/MAR           | 1             | 0         | 0             | JAN/FEB/MAR           | 27                                                             | 154                                                          | 135                                                |
| APR/MAY/JUNE          | 3             | 0         | 0             | APR/MAY/JUNE          | 88                                                             | 322                                                          | 513                                                |